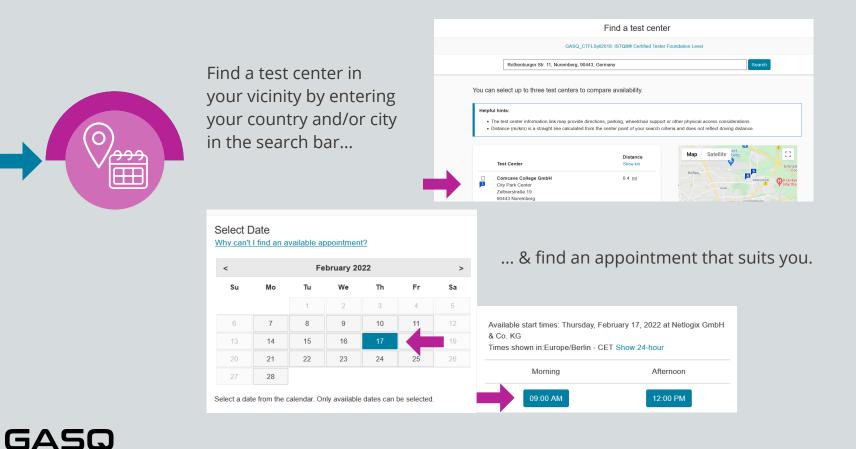

Non Native exam type.

| Exam Code        | Exam Name                                                                       |
|------------------|---------------------------------------------------------------------------------|
| GASQ_CTAL-TAE    | ISTQB Certified Tester Advanced Level, Test Automation Engineering              |
| GASQ_CTAL-TM     | ISTQB® Certified Tester Advanced Level - Test Manager                           |
| GASQ_CTAL-TM_NN  | ISTQB® Certified Tester Advanced Level - Test Manager (Non Native)              |
| GASQ_CTAL_TAE_NN | ISTQB Certified Tester Advanced Level, Test Automation Engineering (Non Native) |

Select the language of your exam and proceed until you can see the list of available test centers.





# **GASQ & Pearson Vue** Choose your test center.





#### **GASQ & Pearson Vue** Proceed to checkout.



Proceed to checkout.



**NOTE**: You can only pay with your credit card or redeem a voucher that you have purchased from GASQ before. You can inquire more information about GASQ Pearson VUE vouchers by <u>contacting GASQ</u>.

You will receive a confirmation of your booking with exact location from your test center as well as the admission, rescheduling and cancellation policy via email.

## Have a successful exam session!