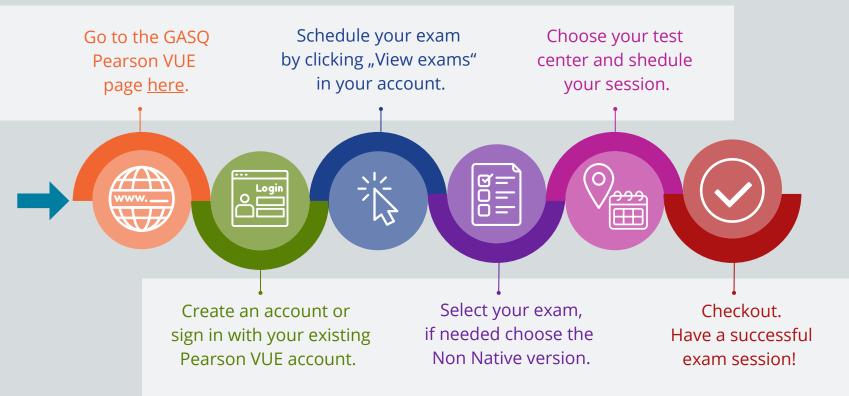

#### **GASQ & Pearson Vue** How to book an exam!

#### **GASQ & Pearson Vue** Go to GASQ Pearson Vue website

## **GASQ & Pearson Vue** Start scheduling your exam.

Start scheduling your exam by clicking the "View exams" button in your account.

# **GASQ & Pearson Vue** Choose your test center.

#### **GASQ & Pearson Vue** Proceed to checkout.

Proceed to checkout.

**NOTE**: You can only pay with your credit card or redeem a voucher that you have purchased from GASQ before. You can inquire more information about GASQ Pearson VUE vouchers by <u>contacting GASQ</u>.

## Have a successful exam session!